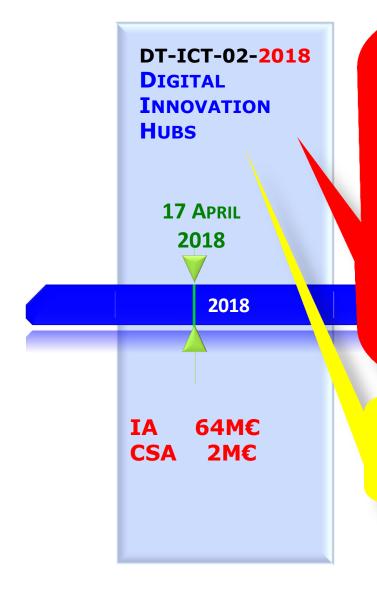

#### a. IA – 64M€ 1 Network of Robotics DIHs per Priority Area:

- Healthcare
- Inspection and maintenance of infrastructure
- Agri-food
- Agile production.

Budget: 16M€/proposal

b. CSA – 2M€
1 Central Robotics DIH CSA
Budget: 2M€/proposal