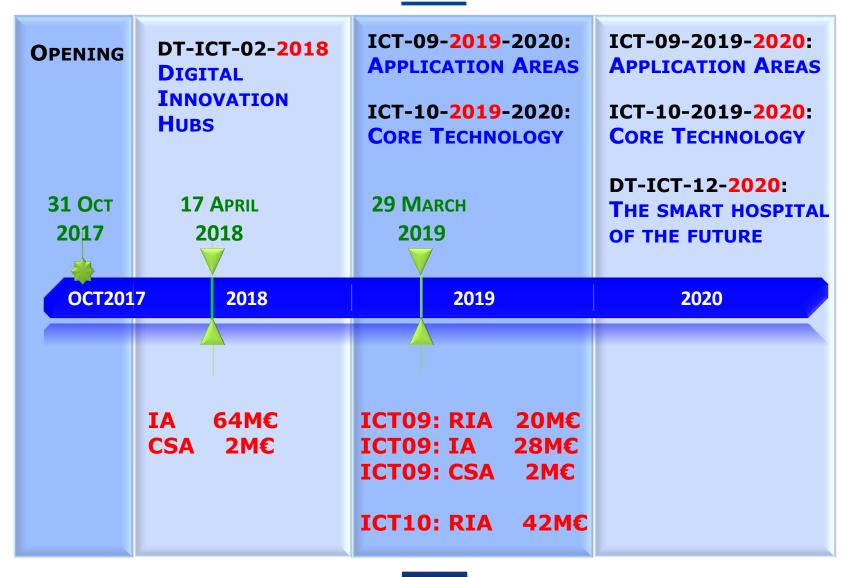

# **ROBOTICS** in H2020 - ICT-2018-2020

DT-ICT-02-2018: Robotics Digital Innovation Hubs ICT-09-2019-2020: Robotics in Application Areas ICT-10-2019-2020: Robotics Core Technology DT-ICT-12-2020: The smart hospital of the future

#### a. IA – 64M€ 1 Network of Robotics DIHs per Priority Area:

- Healthcare
- Inspection and maintenance of infrastructure
- Agri-food
- Agile production.

Budget: 16M€/proposal

b. CSA – 2M€
1 Central Robotics DIH CSA
Budget: 2M€/proposal

**1CT-09-2019-2020:** 

**APPLICATION AREAS** 

RESEARCH & INNOVATION BOOSTING PROMISING APPLICATIONS (EXCLUDES THE 4 PRIORITY AREAS) RIA - 20M€

PILOT: INSPECTION AND MAINTENANCE IA - 28M€

Competitions CSA – 2M€

CORE TECHNOLOGIES: RIA - 42M€

- AI & COGNITION
- COGNITIVE MECHATRONICS
- SOCIALLY COOPERATIVE HRI
- MODEL-BASED DESIGN & CONFIG. TOOLS