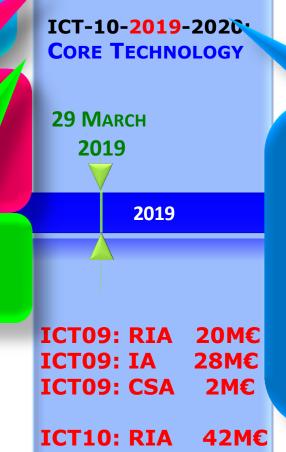

CORE TECHNOLOGIES: RIA - 42M€

- AI & COGNITION
- COGNITIVE MECHATRONICS
- SOCIALLY COOPERATIVE HRI
- MODEL-BASED DESIGN & CONFIG. TOOLS