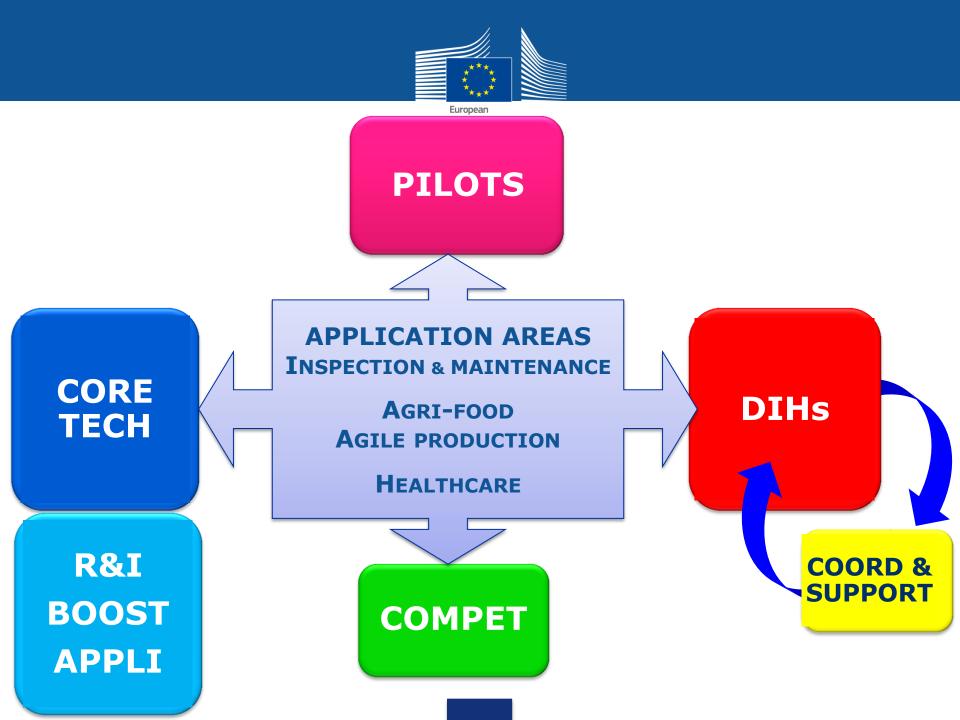

## **5 ACTIONS**

DIHs (Digital Innovation Hubs)
 RIAs (Research and Innovation)
 Large Scale Pilots
 Competitions
 Coordination

#### a. IA – 64M€ 1 Network of Robotics DIHs per Priority Area:

- Healthcare
- Inspection and maintenance of infrastructure
- Agri-food
- Agile production.

Budget: 16M€/proposal

b. CSA – 2M€
1 Central Robotics DIH CSA
Budget: 2M€/proposal

**1CT-09-2019-2020:** 

**APPLICATION AREAS** 

RESEARCH & INNOVATION BOOSTING PROMISING APPLICATIONS (EXCLUDES THE 4 PRIORITY AREAS) RIA - 20M€

PILOT: INSPECTION AND MAINTENANCE IA - 28M€

Competitions CSA – 2M€

CORE TECHNOLOGIES: RIA - 42M€

- AI & COGNITION
- COGNITIVE MECHATRONICS
- SOCIALLY COOPERATIVE HRI
- MODEL-BASED DESIGN & CONFIG. TOOLS

#### **PILOTS - APPLICATION AREAS:**

- AGRI-FOOD
- AGILE PRODUCTION